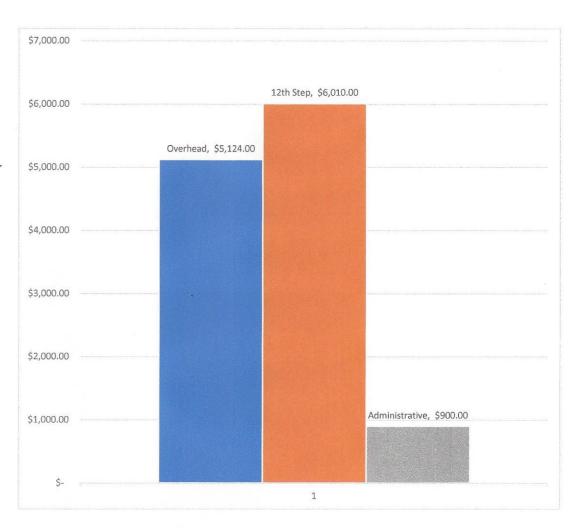

# 2023 Pe Old PAI Projected Budget Summary by Category

| September   Sept                                                                                                                                                                |
|---------------------------------------------------------------------------------------------------------------------------------------------------------------------------------------------------------------------------------------------------------------------------------------------------------------------------------------------------------------------------------------------------------------------------------------------------------------------------------------------------------------------------------------------------------------------------------------------------------------------------------------------------------------------------------------------------------------------------------------------------------------------------------------------------------------------------------------------------------------------------------------------------------------------------------------------------------------------------------------------------------------------------------------------------------------------------------------------------------------------------------------------------------------------------------------------------------------------------------------------------------------------------------------------------------------------------------------------------------------------------------------------------------------------------------------------------------------------------------------------------------------------------------------------------------------------------------------------------------------------------------------------------------------------------------------------------------------------------------------------------------------------------------------------------------------------------------------------------------------------------------------------------------------------------------------------------------------------------------------------------------------------------------------------------------------------------------------------------------------------------------------------------------------------------------------------------------------------------------------------------------------------------------------------|
| tivity Committee \$ 2,360.00                                                                                                                                                                                                                                                                                                                                                                                                                                                                                                                                                                                                                                                                                                                                                                                                                                                                                                                                                                                                                                                                                                                                                                                                                                                                                                                                                                                                                                                                                                                                                                                                                                                                                                                                                                                                                                                                                                                                                                                                                                                                                                                                                                                                                                                                |
| Store Phone                                                                                                                                                                                                                                                                                                                                                                                                                                                                                                                                                                                                                                                                                                                                                                                                                                                                                                                                                                                                                                                                                                                                                                                                                                                                                                                                                                                                                                                                                                                                                                                                                                                                                                                                                                                                                                                                                                                                                                                                                                                                                                                                                                                                                                                                                 |
| Step                                                                                                                                                                                                                                                                                                                                                                                                                                                                                                                                                                                                                                                                                                                                                                                                                                                                                                                                                                                                                                                                                                                                                                                                                                                                                                                                                                                                                                                                                                                                                                                                                                                                                                                                                                                                                                                                                                                                                                                                                                                                                                                                                                                                                                                                                        |
| Step                                                                                                                                                                   |
| 2 Step  ublic Information \$ 2,360.00 ctivity Committee \$ 1,000.00 ctathons Expense \$ 900.00 ctering Cards \$ 850.00 ctering Cards \$ 650.00 ctering Cards \$ 360.00                                                                      |
| Second   S                                                                                                                                                                |
| ctivity Committee \$ 1,000.00   \$ 900.00   \$ 1,000.00   \$ 900.00   \$ 1,000.00   \$ 1,000.00   \$ 1,000.00   \$ 1,000.00   \$ 1,000.00   \$ 1,000.00   \$ 1,000.00   \$ 1,000.00   \$ 1,000.00   \$ 1,000.00   \$ 1,000.00   \$ 1,000.00   \$ 1,000.00   \$ 1,000.00   \$ 1,000.00   \$ 1,000.00   \$ 1,000.00   \$ 1,000.00   \$ 1,000.00   \$ 1,000.00   \$ 1,000.00   \$ 1,000.00   \$ 1,000.00   \$ 1,000.00   \$ 1,000.00   \$ 1,000.00   \$ 1,000.00   \$ 1,000.00   \$ 1,000.00   \$ 1,000.00   \$ 1,000.00   \$ 1,000.00   \$ 1,000.00   \$ 1,000.00   \$ 1,000.00   \$ 1,000.00   \$ 1,000.00   \$ 1,000.00   \$ 1,000.00   \$ 1,000.00   \$ 1,000.00   \$ 1,000.00   \$ 1,000.00   \$ 1,000.00   \$ 1,000.00   \$ 1,000.00   \$ 1,000.00   \$ 1,000.00   \$ 1,000.00   \$ 1,000.00   \$ 1,000.00   \$ 1,000.00   \$ 1,000.00   \$ 1,000.00   \$ 1,000.00   \$ 1,000.00   \$ 1,000.00   \$ 1,000.00   \$ 1,000.00   \$ 1,000.00   \$ 1,000.00   \$ 1,000.00   \$ 1,000.00   \$ 1,000.00   \$ 1,000.00   \$ 1,000.00   \$ 1,000.00   \$ 1,000.00   \$ 1,000.00   \$ 1,000.00   \$ 1,000.00   \$ 1,000.00   \$ 1,000.00   \$ 1,000.00   \$ 1,000.00   \$ 1,000.00   \$ 1,000.00   \$ 1,000.00   \$ 1,000.00   \$ 1,000.00   \$ 1,000.00   \$ 1,000.00   \$ 1,000.00   \$ 1,000.00   \$ 1,000.00   \$ 1,000.00   \$ 1,000.00   \$ 1,000.00   \$ 1,000.00   \$ 1,000.00   \$ 1,000.00   \$ 1,000.00   \$ 1,000.00   \$ 1,000.00   \$ 1,000.00   \$ 1,000.00   \$ 1,000.00   \$ 1,000.00   \$ 1,000.00   \$ 1,000.00   \$ 1,000.00   \$ 1,000.00   \$ 1,000.00   \$ 1,000.00   \$ 1,000.00   \$ 1,000.00   \$ 1,000.00   \$ 1,000.00   \$ 1,000.00   \$ 1,000.00   \$ 1,000.00   \$ 1,000.00   \$ 1,000.00   \$ 1,000.00   \$ 1,000.00   \$ 1,000.00   \$ 1,000.00   \$ 1,000.00   \$ 1,000.00   \$ 1,000.00   \$ 1,000.00   \$ 1,000.00   \$ 1,000.00   \$ 1,000.00   \$ 1,000.00   \$ 1,000.00   \$ 1,000.00   \$ 1,000.00   \$ 1,000.00   \$ 1,000.00   \$ 1,000.00   \$ 1,000.00   \$ 1,000.00   \$ 1,000.00   \$ 1,000.00   \$ 1,000.00   \$ 1,000.00   \$ 1,000.00   \$ 1,000.00   \$ 1,000.00   \$ 1,000.00   \$ 1,000.00   \$ 1,000.00   \$ 1,000.00   \$ 1,000.00   \$ 1,000.00   \$ 1,000.00   \$ 1,000.00   \$ 1,000.00   \$ 1,000.00   \$ 1,000.00   \$ 1,000.00   \$ 1, |
| Selemessaging Fees   \$ 900.00                                                                                                                                                                                                                                                                                                                                                                                                                                                                                                                                                                                                                                                                                                                                                                                                                                                                                                                                                                                                                                                                                                                                                                                                                                                                                                                                                                                                                                                                                                                                                                                                                                                                                                                                                                                                                                                                                                                                                                                                                                                                                                                                                                                                                                                              |
| Selemessaging Fees                                                                                                                                                                                                                                                                                                                                                                                                                                                                                                                                                                                                                                                                                                                                                                                                                                                                                                                                                                                                                                                                                                                                                                                                                                                                                                                                                                                                                                                                                                                                                                                                                                                                                                                                                                                                                                                                                                                                                                                                                                                                                                                                                                                                                                                                          |
| deeting Cards                                                                                                                                                                                                                                                                                                                                                                                                                                                                                                                                                                                                                                                                                                                                                                                                                                                                                                                                                                                                                                                                                                                                                                                                                                                                                                                                                                                                                                                                                                                                                                                                                                                                                                                                                                                                                                                                                                                                                                                                                                                                                                                                                                                                                                                                               |
| Al Picnic \$ 250.00                                                                                                                                                                                                                                                                                                                                                                                                                                                                                                                                                                                                                                                                                                                                                                                                                                                                                                                                                                                                                                                                                                                                                                                                                                                                                                                                                                                                                                                                                                                                                                                                                                                                                                                                                                                                                                                                                                                                                                                                                                                                                                                                                                                                                                                                         |
| \$ 6,010.00                                                                                                                                                                                                                                                                                                                                                                                                                                                                                                                                                                                                                                                                                                                                                                                                                                                                                                                                                                                                                                                                                                                                                                                                                                                                                                                                                                                                                                                                                                                                                                                                                                                                                                                                                                                                                                                                                                                                                                                                                                                                                                                                                                                                                                                                                 |
| dministrative ability Insurance \$ 360.00 liscellaneous Exp \$ 300.00 D Box Fee yearly \$ 180.00 A Sales Tax \$ 60.00 \$ 900.00                                                                                                                                                                                                                                                                                                                                                                                                                                                                                                                                                                                                                                                                                                                                                                                                                                                                                                                                                                                                                                                                                                                                                                                                                                                                                                                                                                                                                                                                                                                                                                                                                                                                                                                                                                                                                                                                                                                                                                                                                                                                                                                                                             |
| \$ 360.00                                                                                                                                                                                                                                                                                                                                                                                                                                                                                                                                                                                                                                                                                                                                                                                                                                                                                                                                                                                                                                                                                                                                                                                                                                                                                                                                                                                                                                                                                                                                                                                                                                                                                                                                                                                                                                                                                                                                                                                                                                                                                                                                                                                                                                                                                   |
| Sales Tax   \$ 300.00   \$ 180.00   \$ 180.00   \$ 900.00   \$                                                                                                                                                                                                                                                                                                                                                                                                                                                                                                                                                                                                                                                                                                                                                                                                                                                                                                                                                                                                                                                                                                                                                                                                                                                                                                                                                                                                                                                                                                                                                                                                                                                                                                                                                                                                                                                                                                                                                                                                                                                                                                                                                                                                                              |
| D Box Fee yearly \$ 180.00<br>A Sales Tax \$ 60.00 \$ 900.00                                                                                                                                                                                                                                                                                                                                                                                                                                                                                                                                                                                                                                                                                                                                                                                                                                                                                                                                                                                                                                                                                                                                                                                                                                                                                                                                                                                                                                                                                                                                                                                                                                                                                                                                                                                                                                                                                                                                                                                                                                                                                                                                                                                                                                |
| A Sales Tax \$ 60.00 \$ 900.00                                                                                                                                                                                                                                                                                                                                                                                                                                                                                                                                                                                                                                                                                                                                                                                                                                                                                                                                                                                                                                                                                                                                                                                                                                                                                                                                                                                                                                                                                                                                                                                                                                                                                                                                                                                                                                                                                                                                                                                                                                                                                                                                                                                                                                                              |
|                                                                                                                                                                                                                                                                                                                                                                                                                                                                                                                                                                                                                                                                                                                                                                                                                                                                                                                                                                                                                                                                                                                                                                                                                                                                                                                                                                                                                                                                                                                                                                                                                                                                                                                                                                                                                                                                                                                                                                                                                                                                                                                                                                                                                                                                                             |
| ears Expenses \$ 12,034.00                                                                                                                                                                                                                                                                                                                                                                                                                                                                                                                                                                                                                                                                                                                                                                                                                                                                                                                                                                                                                                                                                                                                                                                                                                                                                                                                                                                                                                                                                                                                                                                                                                                                                                                                                                                                                                                                                                                                                                                                                                                                                                                                                                                                                                                                  |
|                                                                                                                                                                                                                                                                                                                                                                                                                                                                                                                                                                                                                                                                                                                                                                                                                                                                                                                                                                                                                                                                                                                                                                                                                                                                                                                                                                                                                                                                                                                                                                                                                                                                                                                                                                                                                                                                                                                                                                                                                                                                                                                                                                                                                                                                                             |

# Projected Costs Budget for 2023 \$12,034