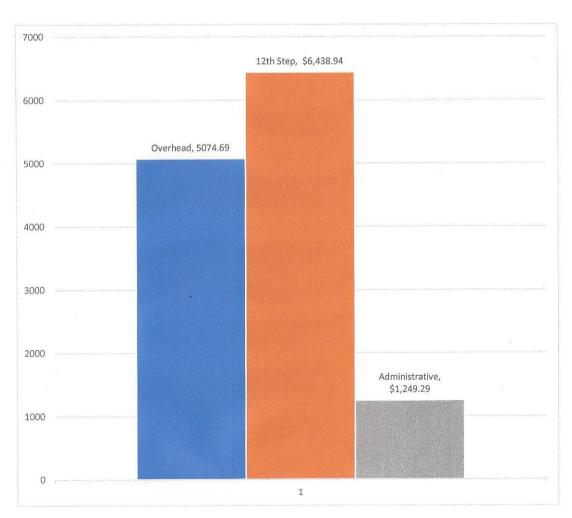

# 2022 PAI Budget Actual Costs Summation by Category

| Overhead                  |                |      |           |          |
|---------------------------|----------------|------|-----------|----------|
| Rent                      | \$<br>3,720.00 |      |           |          |
| Hot Line Phone            | \$<br>461.87   |      |           |          |
| <b>Book Store Phone</b>   | \$<br>442.07   |      |           |          |
| Met Ed Book Store         | \$<br>260.97   |      |           |          |
| Zoom YAI Meeting          | \$<br>189.78   | \$   | 5,074.69  |          |
| 12 Step                   |                |      |           | Caveats  |
| Public Information        | \$<br>1,770.00 |      |           | (3/4ers) |
| Telemessaging Fees        | \$<br>1,452.39 |      |           |          |
| Alcathons Expense         | \$<br>850.85   |      |           |          |
| Activity Committee        | \$<br>750.00   |      |           | (3/4ers) |
| Website Exp               | \$<br>658.02   |      |           | 3-year   |
| Meeting Cards             | \$<br>586.00   |      |           |          |
| YAI Picnic                | \$             | \$   | 6,438.94  |          |
| Administrative            |                |      |           |          |
| PA Sales Tax              | \$<br>697.29   |      |           |          |
| Liability Insurance       | \$<br>326.00   |      |           |          |
| PO Box Fee yearly         | \$<br>166.00   |      |           |          |
| Postage Stamps            | \$             | \$   | 1,249.29  |          |
| Years Expenses *          |                | \$   | 12,762.92 |          |
| * Doos not include \$1.00 |                | B.15 | , 650     |          |