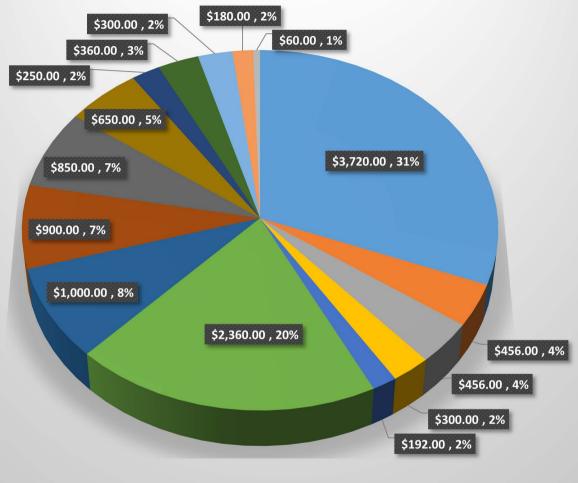

# 2023 Pe Old PAI Projected Budget Summary by Category

| September   Sept                                                                                                                                                                |
|---------------------------------------------------------------------------------------------------------------------------------------------------------------------------------------------------------------------------------------------------------------------------------------------------------------------------------------------------------------------------------------------------------------------------------------------------------------------------------------------------------------------------------------------------------------------------------------------------------------------------------------------------------------------------------------------------------------------------------------------------------------------------------------------------------------------------------------------------------------------------------------------------------------------------------------------------------------------------------------------------------------------------------------------------------------------------------------------------------------------------------------------------------------------------------------------------------------------------------------------------------------------------------------------------------------------------------------------------------------------------------------------------------------------------------------------------------------------------------------------------------------------------------------------------------------------------------------------------------------------------------------------------------------------------------------------------------------------------------------------------------------------------------------------------------------------------------------------------------------------------------------------------------------------------------------------------------------------------------------------------------------------------------------------------------------------------------------------------------------------------------------------------------------------------------------------------------------------------------------------------------------------------------------------|
| tivity Committee \$ 2,360.00                                                                                                                                                                                                                                                                                                                                                                                                                                                                                                                                                                                                                                                                                                                                                                                                                                                                                                                                                                                                                                                                                                                                                                                                                                                                                                                                                                                                                                                                                                                                                                                                                                                                                                                                                                                                                                                                                                                                                                                                                                                                                                                                                                                                                                                                |
| Store Phone                                                                                                                                                                                                                                                                                                                                                                                                                                                                                                                                                                                                                                                                                                                                                                                                                                                                                                                                                                                                                                                                                                                                                                                                                                                                                                                                                                                                                                                                                                                                                                                                                                                                                                                                                                                                                                                                                                                                                                                                                                                                                                                                                                                                                                                                                 |
| Step                                                                                                                                                                                                                                                                                                                                                                                                                                                                                                                                                                                                                                                                                                                                                                                                                                                                                                                                                                                                                                                                                                                                                                                                                                                                                                                                                                                                                                                                                                                                                                                                                                                                                                                                                                                                                                                                                                                                                                                                                                                                                                                                                                                                                                                                                        |
| Step                                                                                                                                                                   |
| 2 Step  ublic Information \$ 2,360.00 ctivity Committee \$ 1,000.00 ctathons Expense \$ 900.00 ctering Cards \$ 850.00 ctering Cards \$ 650.00 ctering Cards \$ 360.00                                                                      |
| Second   S                                                                                                                                                                |
| ctivity Committee \$ 1,000.00   \$ 900.00   \$ 1,000.00   \$ 900.00   \$ 1,000.00   \$ 1,000.00   \$ 1,000.00   \$ 1,000.00   \$ 1,000.00   \$ 1,000.00   \$ 1,000.00   \$ 1,000.00   \$ 1,000.00   \$ 1,000.00   \$ 1,000.00   \$ 1,000.00   \$ 1,000.00   \$ 1,000.00   \$ 1,000.00   \$ 1,000.00   \$ 1,000.00   \$ 1,000.00   \$ 1,000.00   \$ 1,000.00   \$ 1,000.00   \$ 1,000.00   \$ 1,000.00   \$ 1,000.00   \$ 1,000.00   \$ 1,000.00   \$ 1,000.00   \$ 1,000.00   \$ 1,000.00   \$ 1,000.00   \$ 1,000.00   \$ 1,000.00   \$ 1,000.00   \$ 1,000.00   \$ 1,000.00   \$ 1,000.00   \$ 1,000.00   \$ 1,000.00   \$ 1,000.00   \$ 1,000.00   \$ 1,000.00   \$ 1,000.00   \$ 1,000.00   \$ 1,000.00   \$ 1,000.00   \$ 1,000.00   \$ 1,000.00   \$ 1,000.00   \$ 1,000.00   \$ 1,000.00   \$ 1,000.00   \$ 1,000.00   \$ 1,000.00   \$ 1,000.00   \$ 1,000.00   \$ 1,000.00   \$ 1,000.00   \$ 1,000.00   \$ 1,000.00   \$ 1,000.00   \$ 1,000.00   \$ 1,000.00   \$ 1,000.00   \$ 1,000.00   \$ 1,000.00   \$ 1,000.00   \$ 1,000.00   \$ 1,000.00   \$ 1,000.00   \$ 1,000.00   \$ 1,000.00   \$ 1,000.00   \$ 1,000.00   \$ 1,000.00   \$ 1,000.00   \$ 1,000.00   \$ 1,000.00   \$ 1,000.00   \$ 1,000.00   \$ 1,000.00   \$ 1,000.00   \$ 1,000.00   \$ 1,000.00   \$ 1,000.00   \$ 1,000.00   \$ 1,000.00   \$ 1,000.00   \$ 1,000.00   \$ 1,000.00   \$ 1,000.00   \$ 1,000.00   \$ 1,000.00   \$ 1,000.00   \$ 1,000.00   \$ 1,000.00   \$ 1,000.00   \$ 1,000.00   \$ 1,000.00   \$ 1,000.00   \$ 1,000.00   \$ 1,000.00   \$ 1,000.00   \$ 1,000.00   \$ 1,000.00   \$ 1,000.00   \$ 1,000.00   \$ 1,000.00   \$ 1,000.00   \$ 1,000.00   \$ 1,000.00   \$ 1,000.00   \$ 1,000.00   \$ 1,000.00   \$ 1,000.00   \$ 1,000.00   \$ 1,000.00   \$ 1,000.00   \$ 1,000.00   \$ 1,000.00   \$ 1,000.00   \$ 1,000.00   \$ 1,000.00   \$ 1,000.00   \$ 1,000.00   \$ 1,000.00   \$ 1,000.00   \$ 1,000.00   \$ 1,000.00   \$ 1,000.00   \$ 1,000.00   \$ 1,000.00   \$ 1,000.00   \$ 1,000.00   \$ 1,000.00   \$ 1,000.00   \$ 1,000.00   \$ 1,000.00   \$ 1,000.00   \$ 1,000.00   \$ 1,000.00   \$ 1,000.00   \$ 1,000.00   \$ 1,000.00   \$ 1,000.00   \$ 1,000.00   \$ 1,000.00   \$ 1,000.00   \$ 1,000.00   \$ 1,000.00   \$ 1,000.00   \$ 1,000.00   \$ 1,000.00   \$ 1, |
| Selemessaging Fees   \$ 900.00                                                                                                                                                                                                                                                                                                                                                                                                                                                                                                                                                                                                                                                                                                                                                                                                                                                                                                                                                                                                                                                                                                                                                                                                                                                                                                                                                                                                                                                                                                                                                                                                                                                                                                                                                                                                                                                                                                                                                                                                                                                                                                                                                                                                                                                              |
| Selemessaging Fees                                                                                                                                                                                                                                                                                                                                                                                                                                                                                                                                                                                                                                                                                                                                                                                                                                                                                                                                                                                                                                                                                                                                                                                                                                                                                                                                                                                                                                                                                                                                                                                                                                                                                                                                                                                                                                                                                                                                                                                                                                                                                                                                                                                                                                                                          |
| deeting Cards                                                                                                                                                                                                                                                                                                                                                                                                                                                                                                                                                                                                                                                                                                                                                                                                                                                                                                                                                                                                                                                                                                                                                                                                                                                                                                                                                                                                                                                                                                                                                                                                                                                                                                                                                                                                                                                                                                                                                                                                                                                                                                                                                                                                                                                                               |
| Al Picnic \$ 250.00                                                                                                                                                                                                                                                                                                                                                                                                                                                                                                                                                                                                                                                                                                                                                                                                                                                                                                                                                                                                                                                                                                                                                                                                                                                                                                                                                                                                                                                                                                                                                                                                                                                                                                                                                                                                                                                                                                                                                                                                                                                                                                                                                                                                                                                                         |
| \$ 6,010.00                                                                                                                                                                                                                                                                                                                                                                                                                                                                                                                                                                                                                                                                                                                                                                                                                                                                                                                                                                                                                                                                                                                                                                                                                                                                                                                                                                                                                                                                                                                                                                                                                                                                                                                                                                                                                                                                                                                                                                                                                                                                                                                                                                                                                                                                                 |
| dministrative ability Insurance \$ 360.00 liscellaneous Exp \$ 300.00 D Box Fee yearly \$ 180.00 A Sales Tax \$ 60.00 \$ 900.00                                                                                                                                                                                                                                                                                                                                                                                                                                                                                                                                                                                                                                                                                                                                                                                                                                                                                                                                                                                                                                                                                                                                                                                                                                                                                                                                                                                                                                                                                                                                                                                                                                                                                                                                                                                                                                                                                                                                                                                                                                                                                                                                                             |
| \$ 360.00                                                                                                                                                                                                                                                                                                                                                                                                                                                                                                                                                                                                                                                                                                                                                                                                                                                                                                                                                                                                                                                                                                                                                                                                                                                                                                                                                                                                                                                                                                                                                                                                                                                                                                                                                                                                                                                                                                                                                                                                                                                                                                                                                                                                                                                                                   |
| Sales Tax   \$ 300.00   \$ 180.00   \$ 180.00   \$ 900.00   \$                                                                                                                                                                                                                                                                                                                                                                                                                                                                                                                                                                                                                                                                                                                                                                                                                                                                                                                                                                                                                                                                                                                                                                                                                                                                                                                                                                                                                                                                                                                                                                                                                                                                                                                                                                                                                                                                                                                                                                                                                                                                                                                                                                                                                              |
| D Box Fee yearly \$ 180.00<br>A Sales Tax \$ 60.00 \$ 900.00                                                                                                                                                                                                                                                                                                                                                                                                                                                                                                                                                                                                                                                                                                                                                                                                                                                                                                                                                                                                                                                                                                                                                                                                                                                                                                                                                                                                                                                                                                                                                                                                                                                                                                                                                                                                                                                                                                                                                                                                                                                                                                                                                                                                                                |
| A Sales Tax \$ 60.00 \$ 900.00                                                                                                                                                                                                                                                                                                                                                                                                                                                                                                                                                                                                                                                                                                                                                                                                                                                                                                                                                                                                                                                                                                                                                                                                                                                                                                                                                                                                                                                                                                                                                                                                                                                                                                                                                                                                                                                                                                                                                                                                                                                                                                                                                                                                                                                              |
|                                                                                                                                                                                                                                                                                                                                                                                                                                                                                                                                                                                                                                                                                                                                                                                                                                                                                                                                                                                                                                                                                                                                                                                                                                                                                                                                                                                                                                                                                                                                                                                                                                                                                                                                                                                                                                                                                                                                                                                                                                                                                                                                                                                                                                                                                             |
| ears Expenses \$ 12,034.00                                                                                                                                                                                                                                                                                                                                                                                                                                                                                                                                                                                                                                                                                                                                                                                                                                                                                                                                                                                                                                                                                                                                                                                                                                                                                                                                                                                                                                                                                                                                                                                                                                                                                                                                                                                                                                                                                                                                                                                                                                                                                                                                                                                                                                                                  |
|                                                                                                                                                                                                                                                                                                                                                                                                                                                                                                                                                                                                                                                                                                                                                                                                                                                                                                                                                                                                                                                                                                                                                                                                                                                                                                                                                                                                                                                                                                                                                                                                                                                                                                                                                                                                                                                                                                                                                                                                                                                                                                                                                                                                                                                                                             |

# Projected Costs Budget for 2023 \$12,034